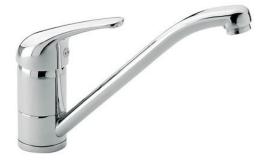

### Mixer Tap S1000 - RO

Mixer Taps Code: 8443 002

#### DETAILS

| Mixer type            | Single lever mixer tap with rotating barrel. |
|-----------------------|----------------------------------------------|
| Material              | Brass                                        |
| Texture               | Chromed                                      |
| Rotating angle        | 360°                                         |
| Strenghtening plate   | ø50mm                                        |
| Cartrigde             | With ceramic discs                           |
| Mixer hole            | ø35mm                                        |
| Max worktop thickness | 40mm                                         |