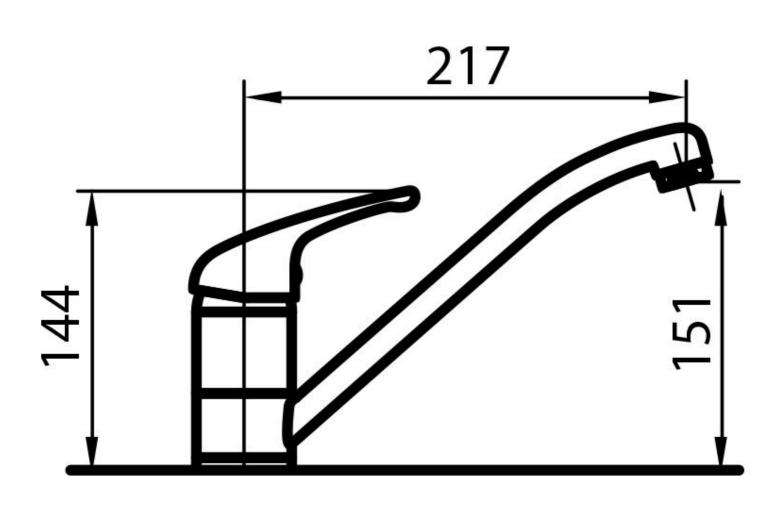

| Material              | Brass                                        |
| Texture               | Chromed                                      |
| Rotating angle        | 360°                                         |
| Strenghtening plate   | ø50mm                                        |
| Cartrigde             | With ceramic discs                           |
| Mixer hole            | ø35mm                                        |
| Max worktop thickness | 40mm                                         |

#### FEATURES

## Foster ==

Strenghtening plate

Foster's mixer taps are equipped with the strenghtening plate that offers perfect stability on any sink.

Rotating angle

All the taps have a wide angle of rotation. Some models even permit a full 360° rotation.

#### **TECHNICAL DATA**